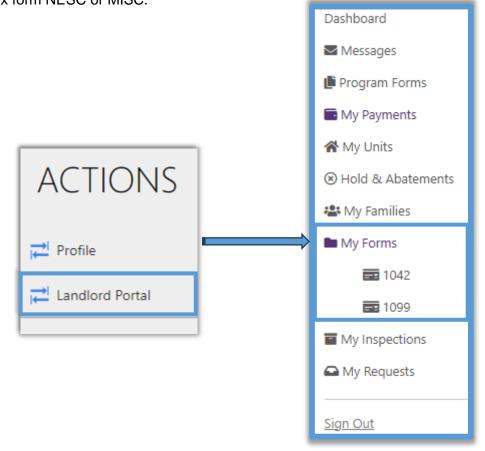

## 12. Can I access my 1099 or 1042 documents?

Yes. You can view/print current and historical 1099 or 1042 documents.

Log in first and click on the "Landlord Portal" link to the left. Select the action button entitled "My Forms".

Click 1099 or 1042 to retrieve the selected tax document and a new window will appear. Select the tax form NESC or MISC.

Este es un aviso importante. Por favor, traduzca este documento.

هذا اشعار مهم. الرجاء ترجمته.