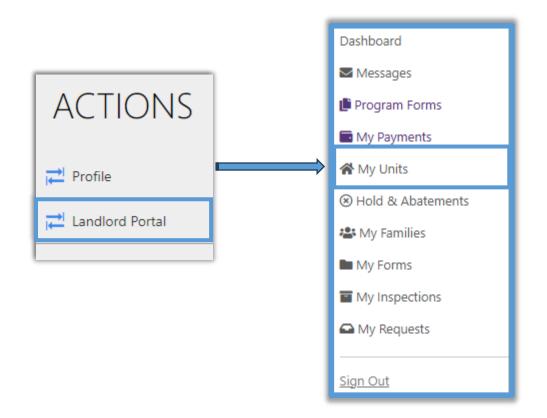

## 7. How can I find information about my rented units?

Log in first, and then click on the "Landlord Portal" link to the left. Select the action button entitled "My Units".

Clicking on the View Details button will provide you with additional information such as Resident and Unit Demographics.