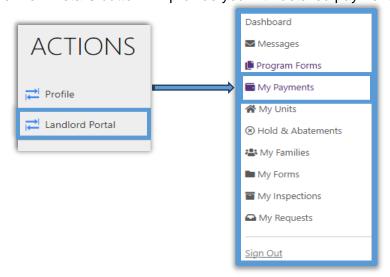

## 6. How can I find information about my HAP payments?

Log in first, and then click on the "Landlord Portal" link to the left. Select the action button entitled "My Payments".

Clicking on the View Details button will provide you with detailed payment information.