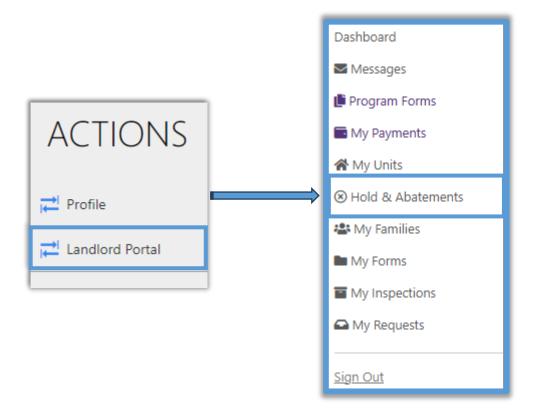

Alex Corrales Chief Executive Officer

**8.** How can I find information about my tenant's payment holds or abatements? Log in first, and then click on the "Landlord Portal" link to the left. Select the action button entitled "Holds and Abatements".