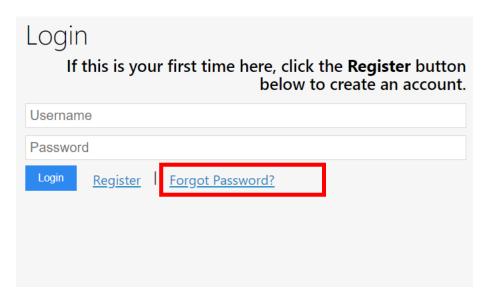

# 5. What do I do if I can't remember my username/password, or I want to change my password?

If you need to recover your username and/or password, you can do so [https://worcesterha.myhousing.com/Account/Login] or by selecting the "Forgot Password" on the portal login. If you need additional help, you can contact us at sturtze@worcesterha.org