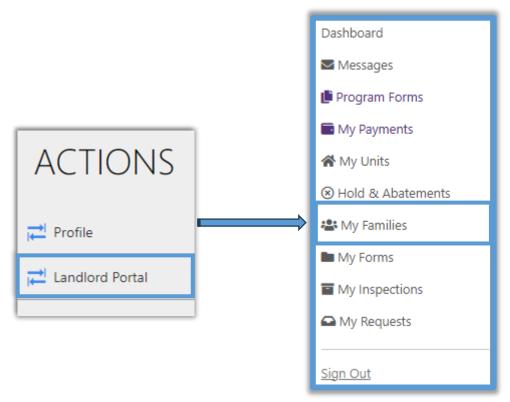

## 6. How can I find information about my HAP payments?

Log in first, and then click on the "Landlord Portal" link to the left. Select the action button entitled "My Payments".

Clicking on the View Details button will provide you with detailed payment information.

## 7. How can I find information about my rented units?

Log in first, and then click on the "Landlord Portal" link to the left. Select the action button entitled "My Units".

Clicking on the View Details button will provide you with additional information such as Resident and Unit Demographics.

Alex Corrales Chief Executive Officer

**8.** How can I find information about my tenant's payment holds or abatements? Log in first, and then click on the "Landlord Portal" link to the left. Select the action button entitled "Holds and Abatements".

## 9. How can I find information about my tenants?

Log in first, and then click on the "Landlord Portal" link to the left. Select the action button entitled "My Families".

Clicking on the View Details button will provide you with additional information, such as the assigned Caseworker.