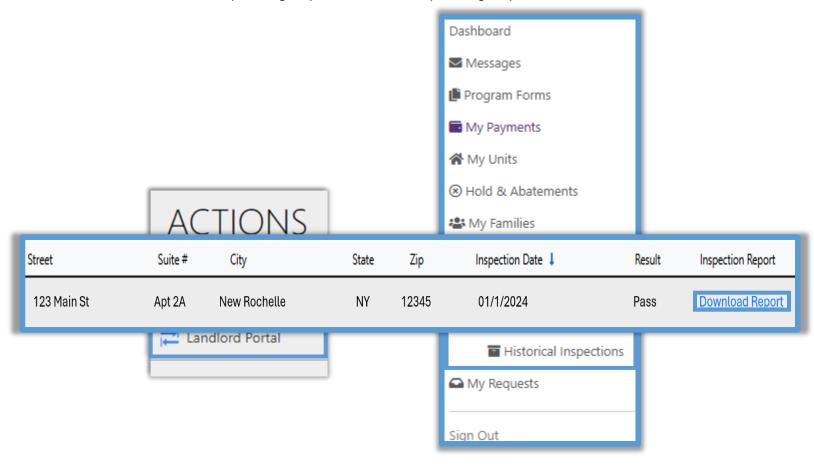

## 11. What inspection information is available in Landlord Portal?

With Landlord Portal, you can view both Historical and Upcoming inspections.

Log in first and click on the "Landlord Portal" link to the left. Select the action button entitled "My Inspections".

Select Historical Inspections to view past inspections. To download the Inspections report, select the "Download Results" link.

To view scheduled Upcoming inspections, select "Upcoming Inspections".

Este es un aviso importante. Por favor, traduzca este documento.