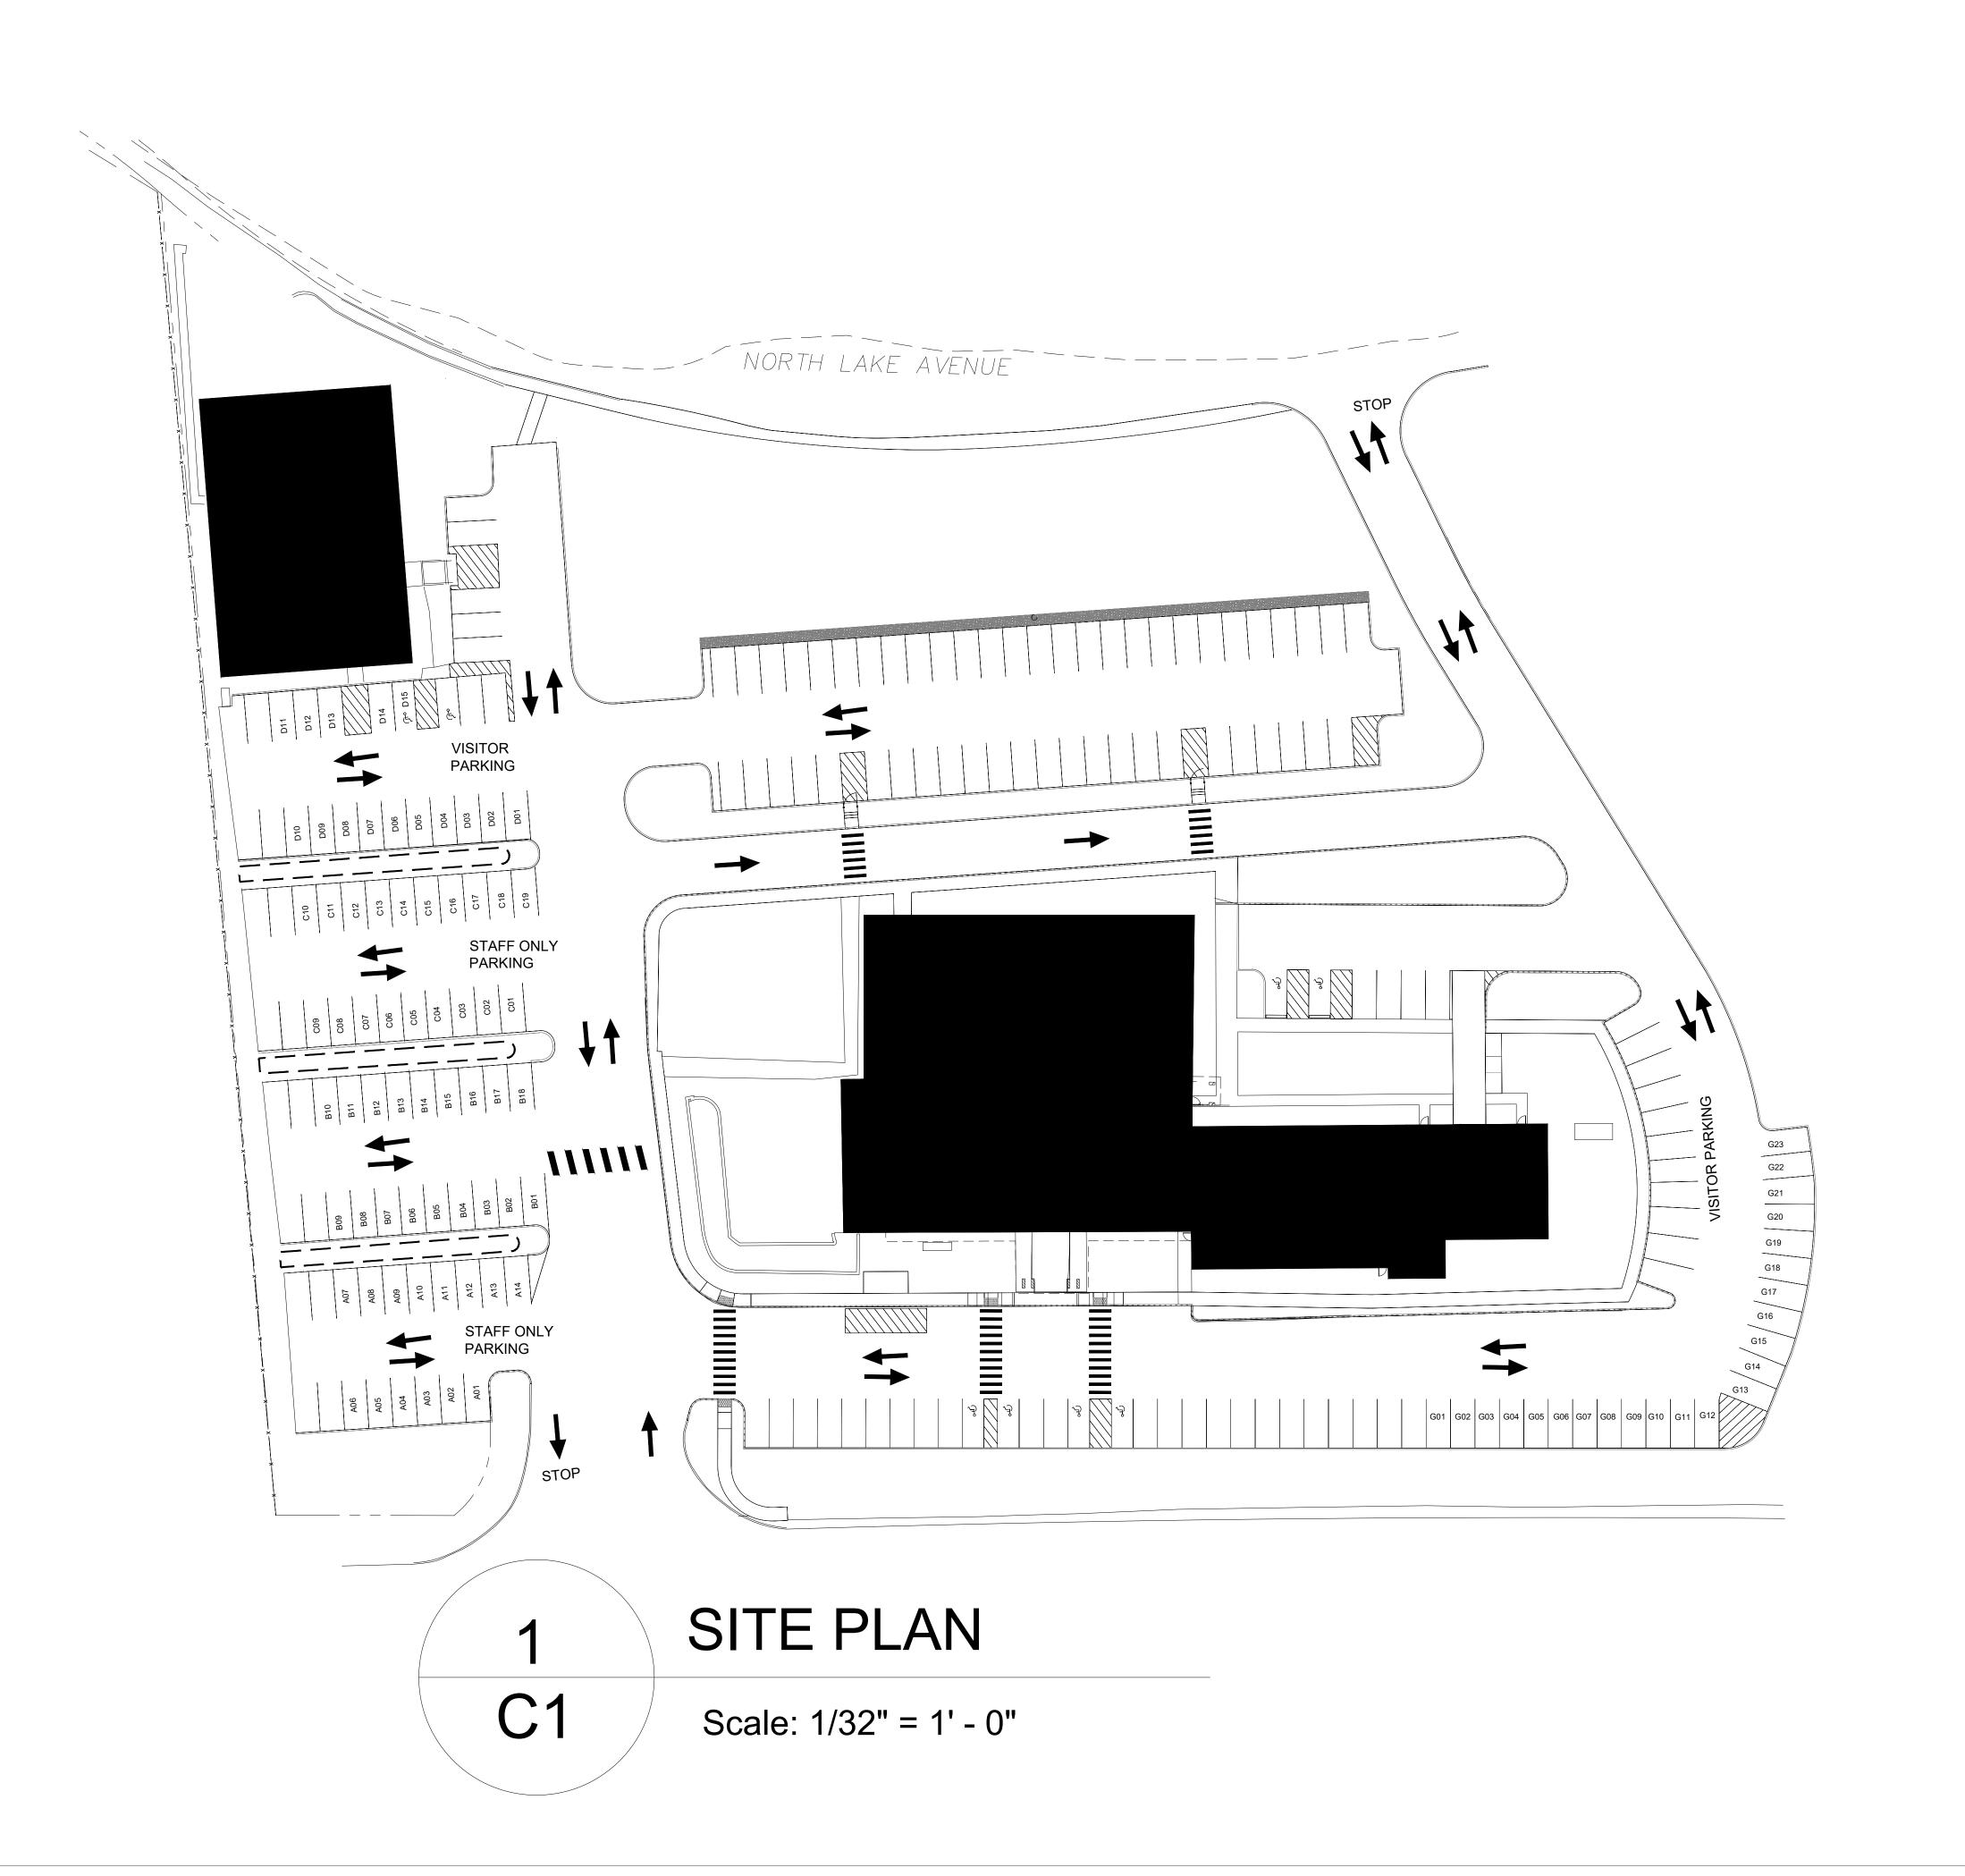

## Part B DRAWINGS

| DRAWINGS    |               |
|-------------|---------------|
| Drawing No. | Drawing Title |
| C-1         | Site Plan     |

**END OF TABLE OF CONTENTS** 

#### SCOPE OF WORK

The work includes and is not limited to the furnishing and installation of **PARKING LOT IMPROVEMENTS CONSISTING OF:** 

#### A. Parking Lot Improvements:

- 1. Prepare the existing bituminous asphalt surface for crack repairs, and sealcoating.
- 2. Repair all existing cracks in the bituminous asphalt surface.
- 3. Sealcoat the existing bituminous asphalt surface. (approximately 11,566 SY)
- 4. Restripe in accordance to the attached site plan.