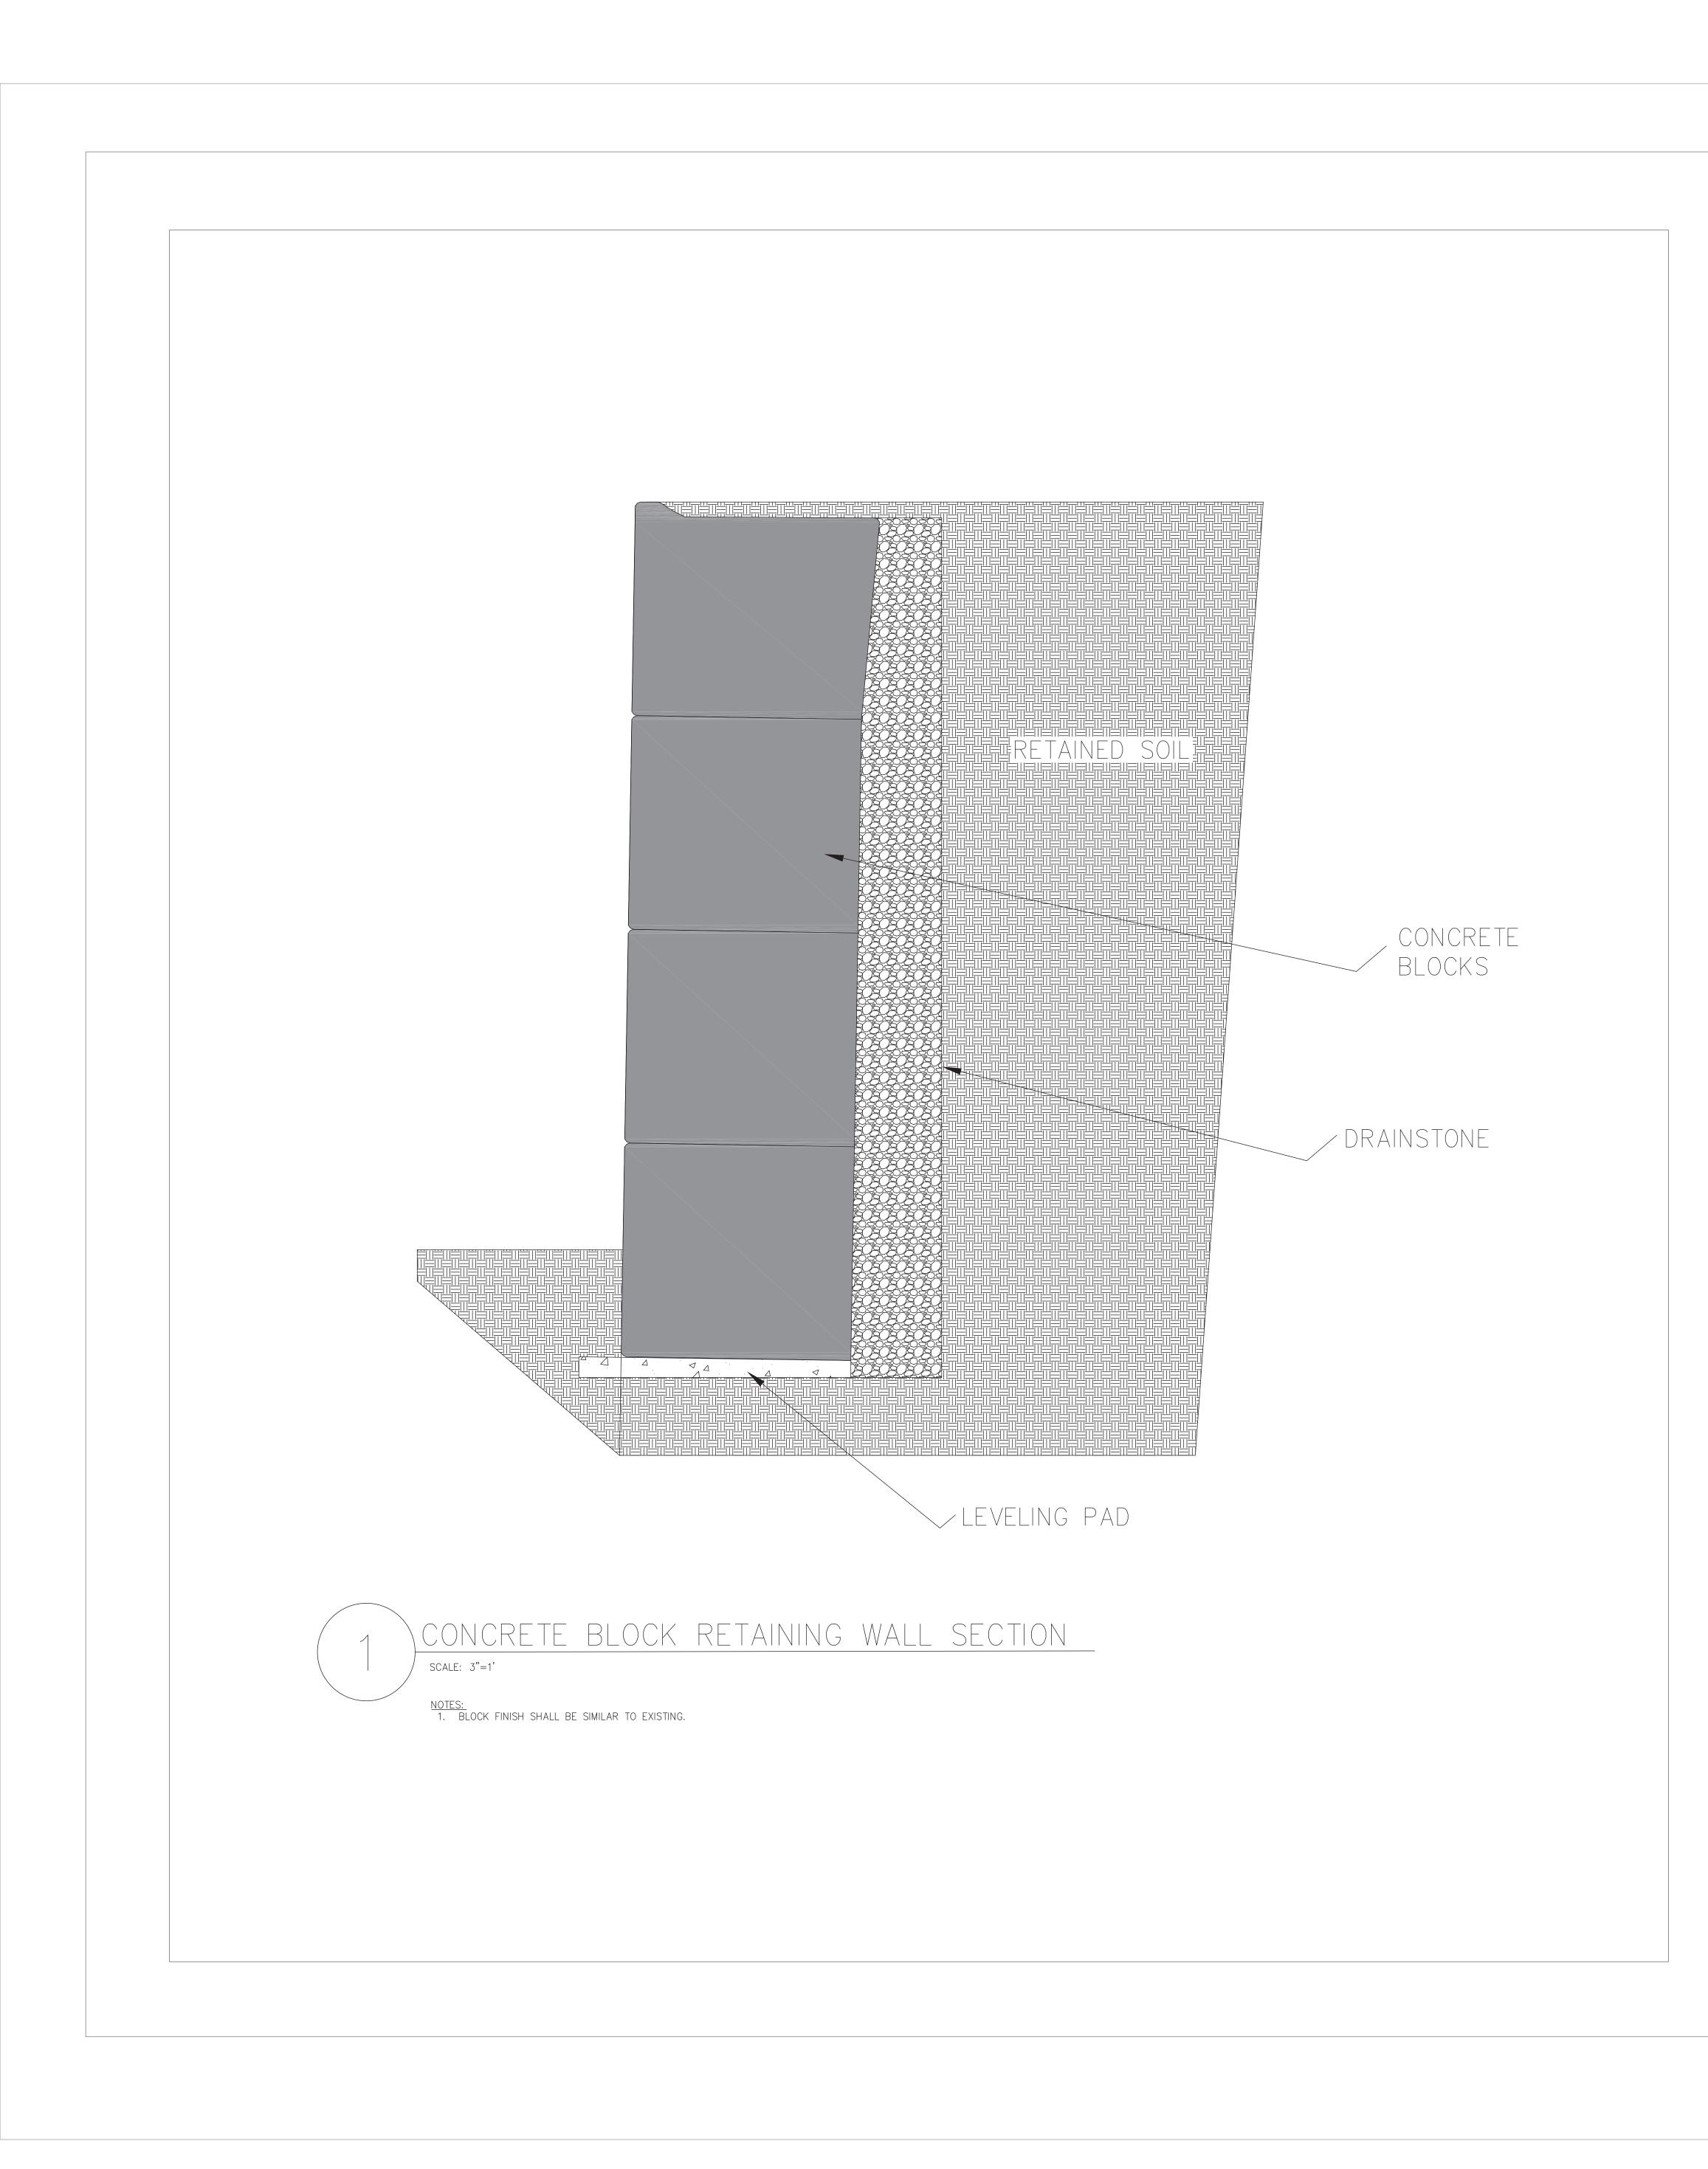

# **REVISION TO DRAWINGS:**

ITEM NO. 1: Replace the following Drawings in their entirety. (See Attached) - C-3 Retaining Wall Details

# ATTACHMENTS:

C-3 Retaining Wall Details